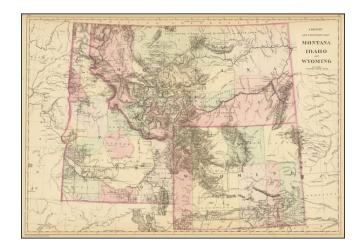

## County and Township Map Montana, Idaho, and Wyoming

Stock#: 70210 Map Maker: Mitchell Jr.

**Date:** 1884

**Place:** Philadelphia

**Color:** Color **Condition:** VG

**Size:** 21 x 14.5 inches

**Price:** SOLD

## **Description:**

Excellent early map of Idaho, Montana and Wyoming Territories, published by SA Mitchell Jr.

Includes early county configurations for each: Wyoming has only 7 counties; Montana has 11 counties; Idaho has 13 counties.

The map shows Indian reservations, mountain ranges, towns, roads, and rivers.