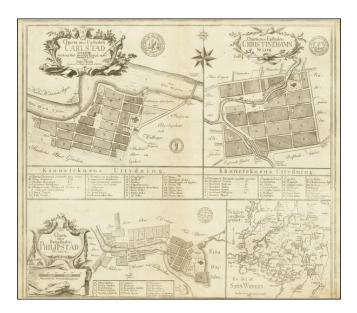

## [Swedish Cities] Charta ofver Upstaden Carlstad No. XXXVII [with] Charta ofver Upstaden Christinehamn No. LXVII [with] Charta ofver Bergstaden Philipstad No. LXXIX

| Stock#:    | 70207  |
|------------|--------|
| Map Maker: | Brolin |

## **Description:**

A detailed collection of four plans of Swedish cities on one sheet. This antique engraved map was produced by Jonas Brolin in Stockholm in 1770.

The map includes plans of Karlstad, Kristinehamn, Filipstad, and an inset of the region around Karlstad.