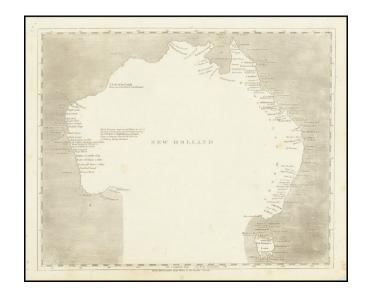

## **Description:**

Engraved map of Australia featuring a curious interpretation of the southern coastline.

This simple map shows Van Diemen's Land as an Island, reflecting the knowledge after Flinders, but is completely devoid of coastal features in the south and relatively inaccurate along most coasts.

The map notes that it is "From Arrowsmith's large Chart of the Pacific Ocean."