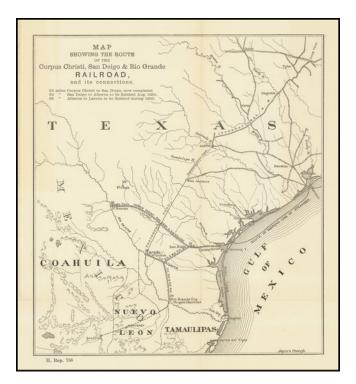

## [Texas] Map showing the route of the Corpus Christi, San Deigo & Rio Grande Railroad, and its connections.

- Stock#:70187Map Maker:United States GPO
- Date:1880Place:WashingtonColor:UncoloredCondition:VG+Size:8.3 x 9 inches

### Rare Texas Railroad Map

Interesting map of Texas, illustrating the route of the Corpus Christi, San Diego & Rio Grande Railroad and connecting routes, including an extension into Mexico.

The map was prepared to illustrate a US government committee report in support of a bill to construct a military railway and telegraph line from San Antonio to Laredo. A dissenting report objected to wasting \$12,000 of government moneys to construct a virtually useless railroad. A better route for military purposes, the dissenters argue, would run along the border, not to the border.