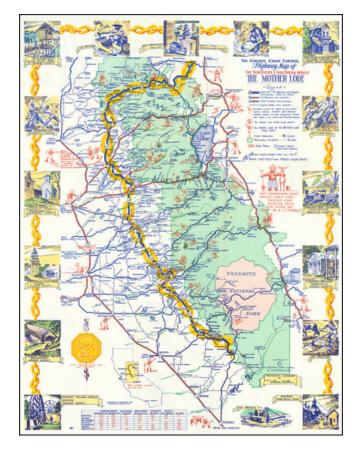

## The Golden Chain Council Highway Map of the Northern & Southern Mines The Mother Lode

**Stock#:** 70179 **Map Maker:** Wintle

Date: 1955Place: OaklandColor: Condition: VG+

**Size:** 16 x 21 inches

**Price:** SOLD

## **Description:**

Decorative pictorial map of the Gold Regions of California.

Includes 17 decorative vignettes and many annotations. Highly detailed. Includes Smokey The Bear.

Difficult to date the map, as estimates of its age range from the 1950s to the early 1980s.