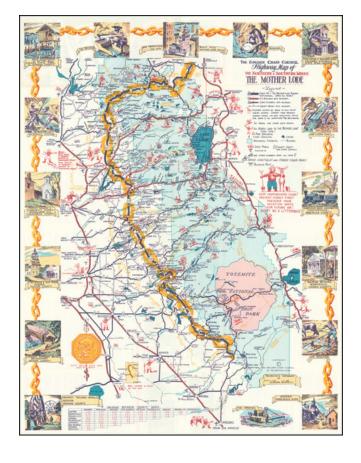

## The Golden Chain Council Highway Map of the Northern & Southern Mines The Mother Lode

**Stock#:** 70178 **Map Maker:** Wintle

Date: 1955Place: OaklandColor: Condition: VG+

**Size:** 17 x 22 inches

**Price:** SOLD

## **Description:**

Decorative pictorial map of the Gold Regions of California.

Includes 17 decorative vignettes and many annotations. Highly detailed. Includes Smokey The Bear.

Difficult to date the map, as estimates of its age range from the 1950s to the early 1980s.