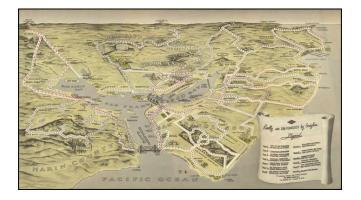

## **Description**:

**Price:** 

Birdseye view style map of the Bay Area, publisehd by the Gray LIne.

The map illustrates 13 Gray Line sightseeking tours around the Bay area, extending out to Napa Valley, Mt. Diablo, Yosemite, Monterey, Carmel by the Sea, Half Moon Bay and the Muir Woods, as well as tours in San Francisco and the South Bay and East Bay.

Centered on San Francisco Bay, with images of Stanford, Berkeley, several Missions and other points of interest.