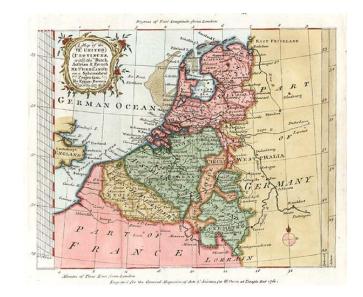

## A Map of the VII United Provinces with the Dutch, Austrian & French Netherlands; on a Spheriodical Projection. By Eman. Bowen. Geographer to His Majesty

**Stock#:** 7017 **Map Maker:** Bowen

Date: 1761 Place: London

## **Description:**

Decorative regional map of the Netherlands, colored by geographical regions. Unusual Spheriodical Projection. Attractive full wash color. Decorative cartouche and compass rose. Emanuel Bowen was one of the foremost cartographic publishers in England in the mid 18th Century.