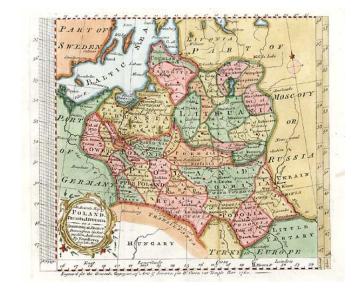

## An Accurate Map of Poland, Prussia & Lithuania on a Spheriodical Projection; Drawn from the best modern Authorities. By E. Bowen Geographer to His Majesty

**Stock#:** 7016 **Map Maker:** Bowen

Date: 1760 Place: London

## **Description:**

Decorative regional map of Poland, Prussia and the Baltic Regions, colored by kingdoms, provinces, etc. Shows cities, rivers, lakes, mountains, gulfs, etc. Attractive full wash color. Decorative cartouche and compass rose. Emanuel Bowen was one of the foremost cartographic publishers in England in the mid 18th Century. Unusual Spheriodical projection, which was rarely used in printed maps.