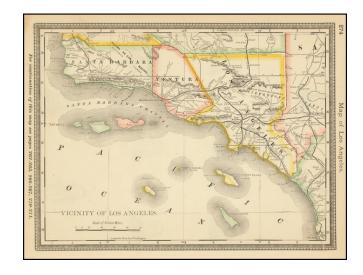

## Vicinity of Los Angeles [Santa Barbara, Ventura, & Los Angeles Counties]

**Stock#:** 70152

Map Maker: Rand McNally & Company

Date: 1884Place: ChicagoColor: Condition: VG+

**Size:**  $13 \times 10$  inches

## **Description:**

Scarce regional map of Southern California, pre-dating the formation of Orange County.

Includes Catalina and the Channel Islands. Many small towns, railroads, rivers, mountains, Indian Villages, Railway Stations, Mines, Volcanoes and other details are shown.

One of the few detailed separate maps of the region to appear in a Commercial Atlas.