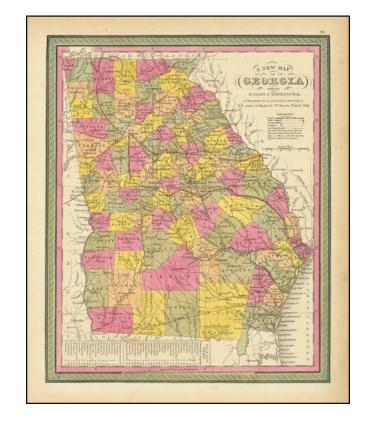

## A New Map Of Georgia with its Roads & Distances . . . 1846

**Stock#:** 70142 **Map Maker:** Mitchell

**Date:** 1846

Place: Philadelphia Colored Hand Colored

**Condition:** VG+

**Size:** 11 x 14 inches

**Price:** SOLD

## **Description:**

Nice example of Samuel August Mitchell's map of Georgia, from Mitchell's New Universal Atlas.

The map is hand colored by counties, and shows roads, canals, steamship routes and a host of other details.