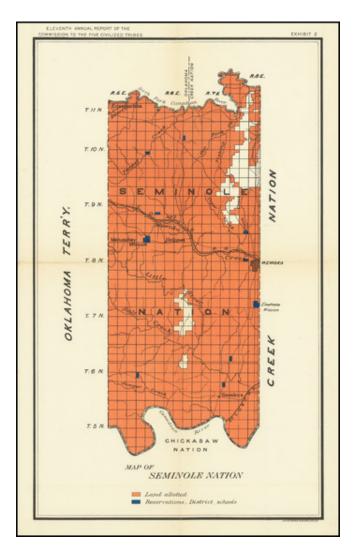

## **Description:**

Nice map of the Seminole Map in Indian Territory, showing the coal regions for the Department of the Interior.

The map shows Lands Allotted and the location of Reservation District Schools.