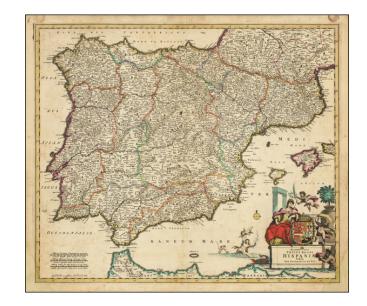

## Accuratissima Totius Regni Hispaniae Tabula . . .

**Stock#:** 70125jd **Map Maker:** De Wit

Date: 1680 circaPlace: AmsterdamColor: Hand Colored

**Condition:** VG

**Size:** 23 x 19.5 inches

**Price:** \$ 750.00

## **Description:**

Striking full color example of this rare map of Spain, Portugal and the Balearic Islands, published by Frederick De Wit in Amsterdam.

The map is colored by the various kingdoms.

Includes an ornate title cartouche, with large coat of arms, sea monster, and other elaborate illustrations.