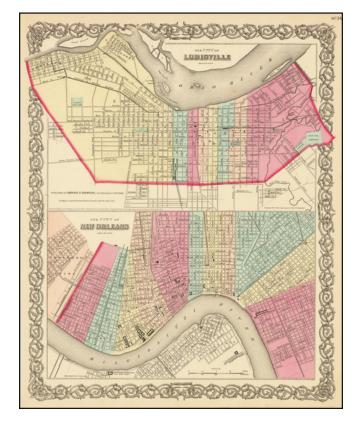

## **Description:**

Two detailed maps of the cities, each hand colored by ward, and showing streets, rail lines, parks, buildings and other details.

Decorative border. A terrific regional map, from JH Colton, one of the most prolific American mapmakers of the mid-19th Century.