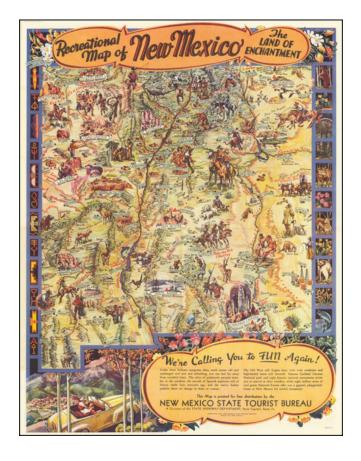

## Recreational Map of New Mexico The Land of Enchantment

**Stock#:** 70107 **Map Maker:** Stedman

Date: 1947Place: Santa FeColor: Condition: VG+

**Size:** 16.5 x 21 inches

**Price:** SOLD

## **Description:**

Decorative pictorial map of New Mexico, published by the New Mexico State Tourist Bureau.

Fine pictorial map by artist Wilfred Stedman highlighting the attractions of the state and giving a clear indication of the varied influences at work there.

Shows Aztec ruins, Native American Indians (Apaches, Navajo, etc.), Spanish dancers, bucking broncos, fossil beds, and the Grave of Billy the Kid, as some of the many items featured with pictographs.