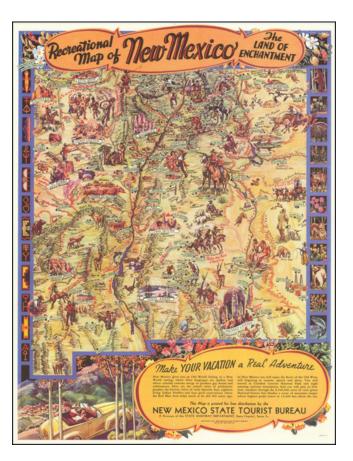

## **Description**:

Decorative pictorial map of New Mexico, published by the New Mexico State Tourist Bureau.

Fine pictorial map by artist Wilfred Stedman highlighting the attractions of the state and giving a clear indication of the varied influences at work there.

Shows Aztec ruins, Native American Indians (Apaches, Navajo, etc), Spanish dancers, bucking broncos, fossil beds, and the Grave of Billy the Kid, as some of the many items featured with pictographs.