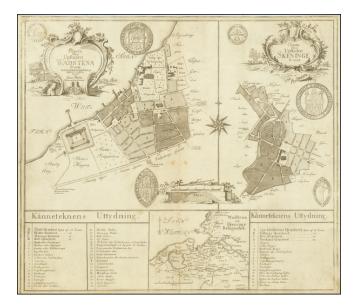

## [Swedish Cities] Charta ofwer Upstaden Wadstena No. XLVIII [with] Charta ofwer Upstaden Skeninge No. XLIX.

| Stock#:    | 70095  |
|------------|--------|
| Map Maker: | Brolin |

Date:1770Place:StockholmColor:UncoloredCondition:VGSize:22 x 19 inches

## **Description:**

A detailed collection of two plans of Swedish cities on one sheet. This antique engraved map was produced by Jonas Brolin in Stockholm in 1770.

The map includes plans of Wadstena and Skeninge, as well as a regional map a the bottom.

Important buildings, fortifications, street names, etc. are shown for both cities.