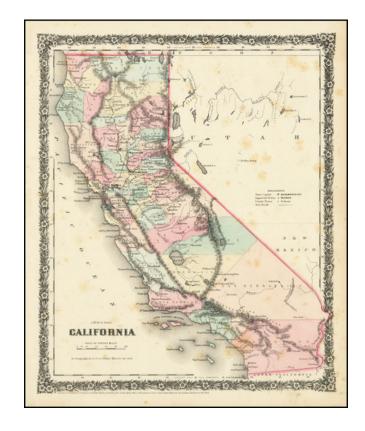

## **Description:**

Scarce example of Colton's map of California, from Colton's Atlas of the United States.

Hand colored by county. There are only 6 counties in Southern California including San Diego, Los Angeles, San Bernardino, Buena Vista, Santa Barbara and San Luis Obispo.

Decorative border.