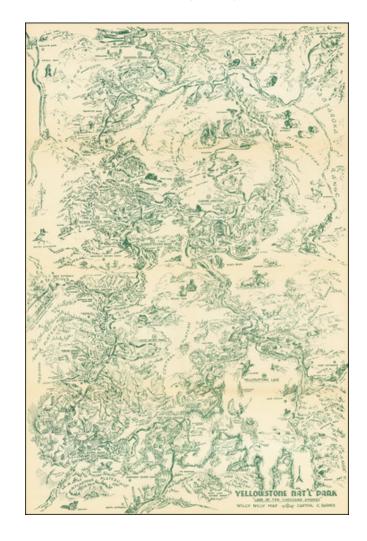

### Yellowstone Pictorial Rarity

The map is filled with whimsical images from around the park, with the reverse side showing a *Boasting Char*t of nearly 100 points of interest.]

An uncommon and extremely detailed map with sketch depictions and descriptions of everything from the topography to the wildlife to the man-made additions such as Old Faithful Inn, ranger stations etc.

### Yellowstone Nat'l Park "Land of Ten Thousand Smokes" Willy Nilly Map

The Willy Nilly Map Company and C. Barnes seem to have had some success with self-mailing pictorial maps between 1946 and 1948. We note the following, all of which are rare:

- Three Rivers / High Sierras
- Yellowstone National Park
- Mt. Rainier National Park
- Sequoia National Park