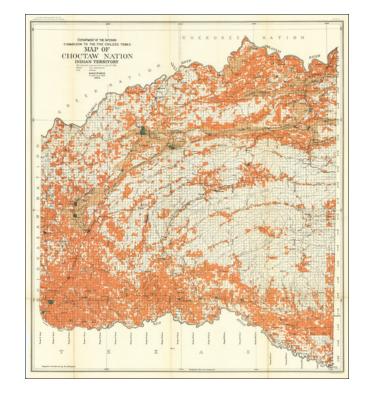

## Department of the Interior Commission on the Five Civilized Tribes Map of Choctaw Nation Indian Territory

**Stock#:** 70080

Map Maker: United States Department of the

Interior

**Date:** 1904

**Place:** Washington

## **Description:**

Detailed allotment map of the Choctaw Nation lands in Indian Territory, showing land allotted to July 1st, 1904, as well as coal and asphalt segregation.

The map covers the Choctaw Reservation between Red, Canadian, and Arkansas Rivers.