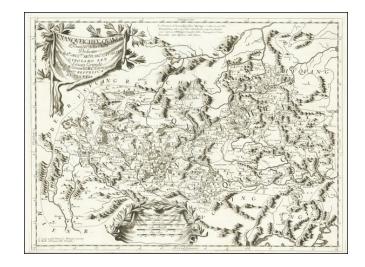

## (Southwestern China) Iunan, Queicheu, e Quangsi Provincie della China. . . [Yunnan, Guizhou, and Guangxi Provinces of China]

Stock#: 70078mp2 Map Maker: Coronelli

Date: 1690 circa
Place: Venice
Color: Uncolored

## **Description:**

Striking early map of the Chinese provinces of Iunan (Yunan), Queicheu (Guizhou), e Quangsi (Guangxi), from Coronelli's *Corso Geografico Universalle*.

The map includes a number of place names and topographical details, highly decorative title and mileage-scale cartouches, and a text block with demographic and other statistics about the featured provinces.

One of the best regional maps of China from the period.