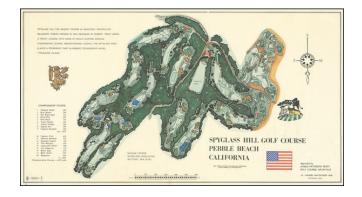

# Spyglass HIll Golf Course Pebble Beach California, USA

| Stock#:    | 70076                            |
|------------|----------------------------------|
| Map Maker: | GDS International Prints / Izatt |

#### **Description:**

Decorative map of the Spyglass Hill Golf Course, published in 1974.

Spyglass Hill was designed by Robert Trent Jones Sr., and opened 54 years ago on March 11, 1966, after six years of planning, design, and construction. The course has been in the rotation for the AT&T Pebble Beach National Pro-Am, a February tournament on the West Coast Swing of the PGA Tour, since 1967.