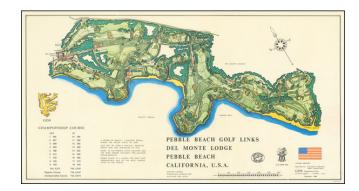

## Pebble Beach Golf Links Del Monte Lodge Pebble Beach California, USA

**Stock#:** 70075

Map Maker: GDS International Prints / Izatt

**Date:** 1968

**Place:** Vancouver, B.C.

**Color:** Color **Condition:** VG+

## **Description:**

Decorative map of the Pebble Beach Golf Links, first published in 1968.

Pebble Beach is the oldest continuously operating golf course west of the Mississippi River.