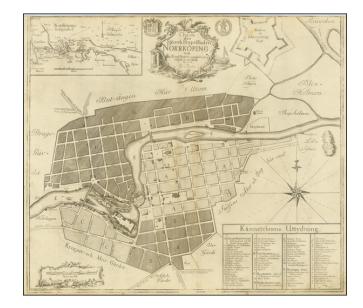

## **Description:**

A detailed engraved plan of the Swedish city of Norrköping. This antique engraved map was produced by Jonas Brolin in Stockholm in 1769.

The town is shown in remarkable detail in the city, including its street names, important buildings, gardens, etc.

In the upper-right corner is an inset map of the region around Norrköping.

This is one of very few antiquarian maps of Norrköping that one will ever see on the market.