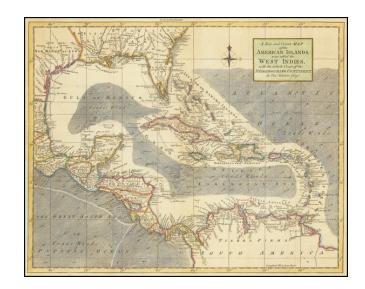

## A New and Correct Map of the American Islands, now called the West Indies, with the whole Coast of Neighbouring Continent:

**Stock#:** 70062

Map Maker: Kitchin / London Magazine

Date: 1762 Place: London

## **Description:**

Detailed map of the Caribbean and Southeastern US, extending to Texas, Mexico, Central America and South America.