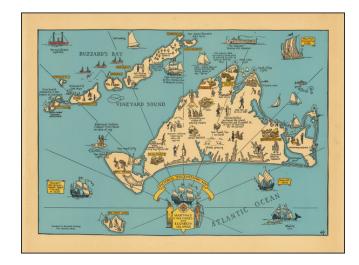

## Pictorial Tercentenary Map Martha's Vineyard and Elizabeth Islands

Stock#: 70060 Map Maker: Noble

**Date:** 1930

**Place:** New Bedford

**Color:** Color **Condition:** VG+

**Size:** 17.7 x 12.5 inches

**Price:** SOLD

## **Description:**

Decorative map of Martha's Vineyard and the Elizabeth Islands, celebrating is 300 year anniversary in 1630.

Includes a number of lively historical vignettes and drawings and explanatory text.

The maker is listed as Noble.

We note several editions of the map, including one with a date in the title (1630-1930) and another which is entirely green.