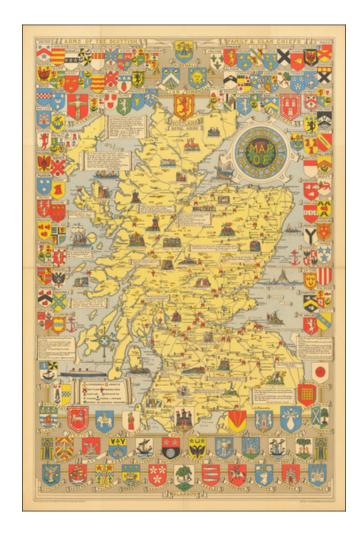

## **Description:**

Attractive vintage pictorial map of Scotland surrounded by the arms of the Scottish family and clan chiefs.

The map depicts the cathedrals, abbeys, battles, massacres, castles, resorts, towns, ports, roads, and scenic and historic features of historical Scotland.

Considerable decorative appeal. One of the nicest mid-century pictorial maps of Scotland.