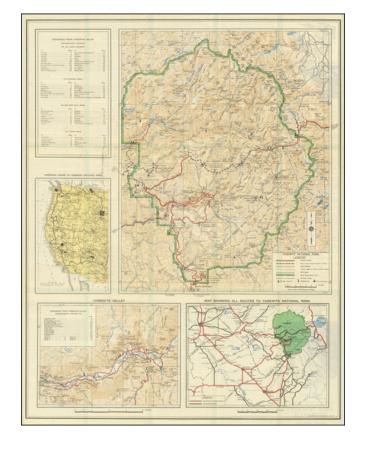

## **Description:**

Finely executed topographical map of Yosemite National Park, published by the National Park Service in 1939.

Shows early roads (paved and dirt), along with other natural and man-made features. The various campgrounds in the park are shown, as are hotels and other tourist structures no longer in existence. Ranger Stations and Telephones are also noted.

A number of smaller inset maps show directions to Yosemite, regional maps, etc.