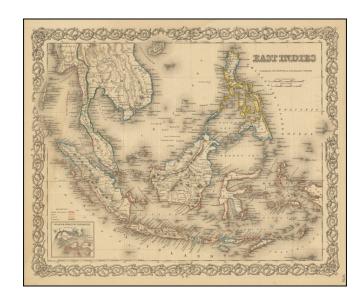

## Colton's East Indies

**Stock#:** 70042 **Map Maker:** Colton

Date: 1855Place: New YorkColor: Outline Color

**Condition:** VG+

**Size:** 16 x 13 inches

**Price:** SOLD

## **Description:**

Very detailed map of Indonesia, Malaysia and the Philippines, with inset map of the Strait of Singapore.

Color key shows the Dutch, British, Spanish and Portuguese Possession. A marvelously detailed map. Decorative border.

A terrific regional map from one of the most prolific American mapmakers of the mid-19th century.