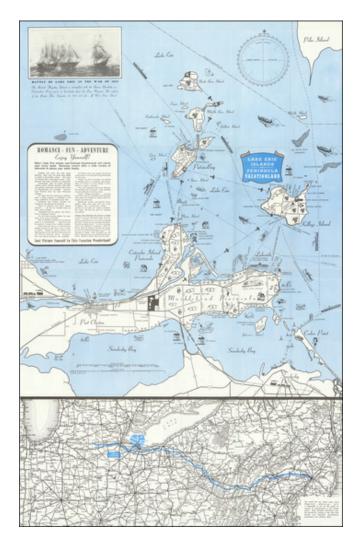

## **Description:**

Lively pictorial map of the Lake Erie and Peninsula Vacationland, near Port Clinton Ohio, between Toledo and Cleveland on Lake Erie.

The main map focuses on recreational opportunities on Marblehead and Catawba Island Peninsulas, with Port Clinton. The lower map shows the route to the area via the Pennsylvania Turnpike.

The verso is filled with photos and promotional details about different parts of the area.