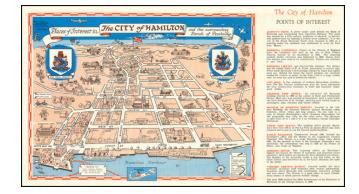

## [Pictorial Map of the City of Hamilton] Places of Interest in The City of Hamilton and the surrounding Paris of Pembroke

**Stock#:** 70027

Map Maker: Bermuda Press Ltd.

**Date:** 1959 circa

Place: Hamilton, Bermuda

## **Description:**

Rare vintage Bermudian pictorial map of the city of Hamilton, Bermuda.

In the lower right corner of the map are the initials "KG." "HK." and "MN." This is usually the place where one would find the artist of the map, however, we cannot decipher them any further.