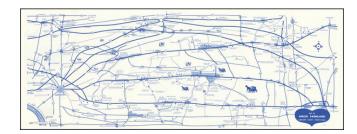

## **Description:**

Early edition of this promotional map of the Amish Country.

Interesting schematic style road map of the Amish Country, published to promote local businesses by the 340-23 Club.

The verso notes that the *Free Map of Amish Farmlands, Lancaster County, Pa.*" Shows points of interest and covered bridges. The map seems to have been printed periodically for several decades. This example includes the code A-76, which suggests the 1976 dating.