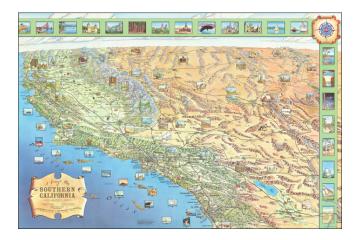

## A Pictorial Map of Southern California and Adjacent Areas . . .

| Stock#:<br>Map Maker: | 70024<br>Automobile Club of Southern<br>California |
|-----------------------|----------------------------------------------------|
| Date:                 | 1969                                               |
| Place:                | Los Angeles                                        |
| Color:                | Color                                              |
| Condition:            | VG+                                                |
| Size:                 | 23.5 x 35 inches                                   |

## **Description:**

Decorative pictorial map of Southern California, produced by Harry F. Pflum for the Automobile Club of Southern California.

Includes over 30 inset views.