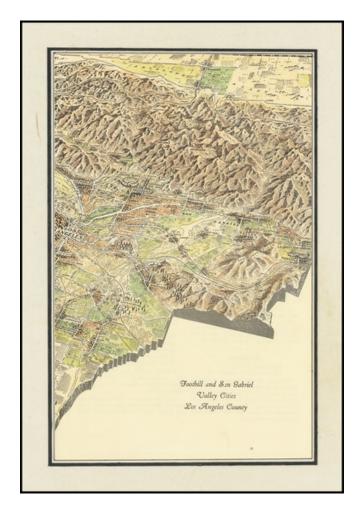

## **Foothill and San Gabriel Valley Cities Los Angeles County**

**Stock#:** 70019 **Map Maker:** Eddy

**Date:** 1931

**Place:** Los Angeles

**Color:** Color **Condition:** VG

**Size:**  $6 \times 9.5$  inches

## **Description:**

Interesting promotional map of the Eastern portion of Los Angeles County, likely published at about the time of the 1932 Olympics.

The map is centered on Pasadena and the San Gabriel Valley, stretching north to Lancaster and south to Artesia and Santa Fe Springs, with dozens of oil wells shown.