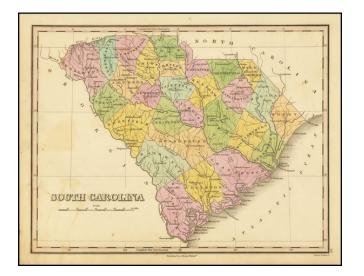

## **Description:**

Nice example of Anthony Finley's map of South Carolina from Finley's atlas.

The map is hand colored by counties and shows towns, roads, rivers, mountains and other geographical features. Early county configurations.