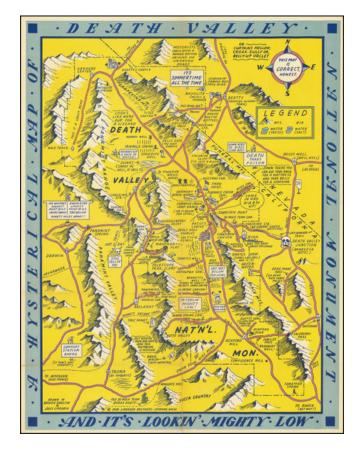

## A Hysterical Map Of Death Valley National Monument -- And It's Looking Mighty Low

**Stock#:** 69999

Map Maker: Lindgren Brothers

**Date:** 1948

Place: Spokane, WA

**Color:** Color **Condition:** VG+

**Size:** 16.5 x 21 inches

### The Hottest Place on Earth

First edition of this humorous map of Death Valley. "Drawn In Broken English by Jolly Lindgren," this comic pictorial map is full of puns and comic vignettes related to Death Valley.

The Lindgren Brothers issued a number of other silly whimsical maps of national parks and other parts of the West.