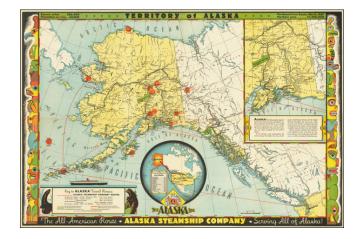

## **Description:**

Fine promotional map, advertising the routes of the Alaska Steamship Company.

Includes inset maps of 1) area around Anchorage and the Gulf of Alaska. 2) North America showing the routes from the "lower 48" to Alaska. A table of distances is included showing the mileage from Seattle to places in Alaska.

The border is bright and original with totem poles. Mt. McKinley National Park is highlighted in green.