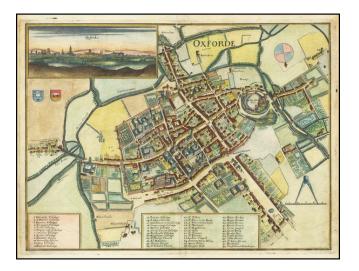

## Oxforde

| Stock#:<br>Map Maker: | 69940<br>Merian   |
|-----------------------|-------------------|
| -                     |                   |
| Date:                 | 1650 circa        |
| Place:                |                   |
| Color:                | Hand Colored      |
| <b>Condition:</b>     | VG+               |
| Size:                 | 12.5 x 9.3 inches |
| Price:                | SOLD              |

## **Description:**

Finely engraved map of Oxforde, published by Merian.

Includes a town plan, coats of arms and a view of the city in the upper right corner.

Merians' map is drawn from Wenceslaus Hollar's 1643 plan of Oxforde, which was to celebrate the arrival of the Royal Court in Oxford during the English Civil War.