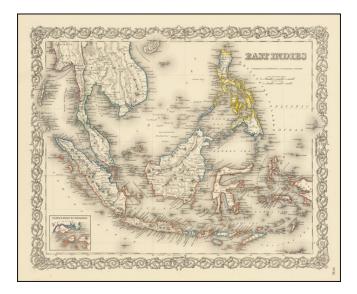

## **Description:**

Very detailed map of Indonesia, Malaysia and the Philippines, with inset map of the Strait of Singapore.

Color key shows the Dutch, British, Spanish and Portuguese Possession. A marvelously detailed map. Decorative border.

A terrific regional map from one of the most prolific American mapmakers of the mid-19th century.