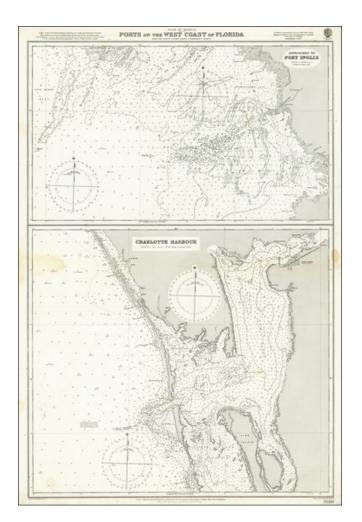

#### **Description:**

Scarce British Admiralty charting of Approaches to Port Inglis and Charlotte Harbor.

The Charlotte Harbor map covers the area around Fort Myers, Port Charlotte and Punta Gorda on the west coast of Florida.

The Port Inglis map shows the area around Yankeetown and Port Inglis.