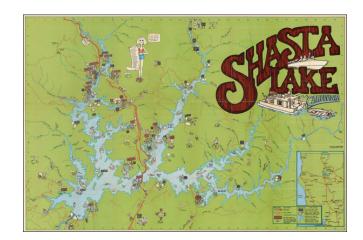

### Colorful Recreational Map of Lake Shasta

Detailed pictorial map of the area around Lake Shasta, California, published in 1983.

The lake is filled with houseboats, motor boats, water skiers and sail boats.

The map locates a number of islands, inlets and other popular boating destinations within the lake, as well as promoting local businesses.

The verso is filled with local advertising.