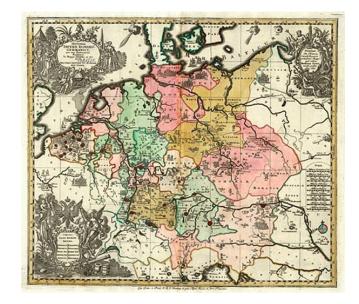

## Historia Imperii Romano Germanici nec non finitimarum Regionium....

**Stock#:** 6992 **Map Maker:** Seutter

Date: 1770Place: AugsburgColor: Hand Colored

**Condition:** VG-

**Size:** 22 x 19 inches

Price: SOLD

## **Description:**

Interesting map of Germany during the Roman Empire. Extends from Paris to Warsaw and Denmark to Italy, showing the many cities established by the Romans, along with battle sites, vignettes of various other battles and other inigenous scenes and a host of other details. Embellished with 3 large decorative cartouches. An interesting historical map. A lively decorative map illustrating an interesting early period of Northern and Central Europe..