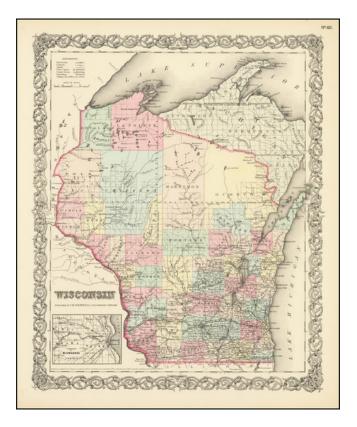

## **Description**:

Detailed map of Wisconsin, colored by Counties, with massive Oconto, Marathon, La Point, Douglas, Polk, Burnett and Chippewa counties dominating the north. Inset of Milwaukee.

Shows towns, townships, lakes, rivers, post offices, etc. JH Colton was one of the pre-eminent American map publishing firms in the mid-19th Century.