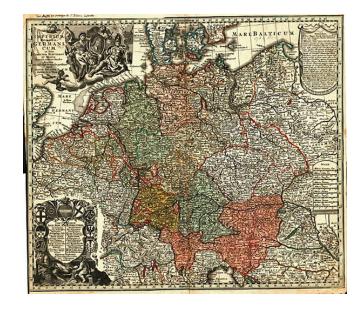

## Imperium Romano Germanicum in Suos Circulos Electorat Et Status Summa cura et Studio divisum...

**Stock#:** 6991 **Map Maker:** Seutter

**Date:** 1770

Place: Augsburg
Color: Hand Colored

**Condition:** VG-

## **Description:**

Interesting map of Germany during the Roman Empire. Extends from Paris to Warsaw and Denmark to Italy, showing the many cities established by the Romans, and a host of other details. Embellished with 3 large decorative cartouches. Highly detailed map, richly embellished. Narrow left margin, with some minor loss of heat line, but still sufficient for framing. Minor splitting at centerfold. A lively decorative map illustrating an interesting early period of Northern and Central Europe..