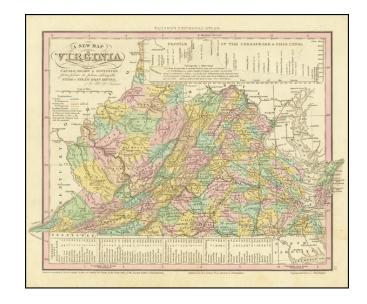

## A New Map Of Virginia, with its Canals, Roads, & Distances from place to place, along the Stage & Steam Boat Routes . . .

**Stock#:** 69892 **Map Maker:** Tanner

**Date:** 1836

Place: Philadelphia Color: Hand Colored

## **Description:**

Detailed map of Virginia, from Tanner's Universal Atlas.

Detailed and interesting map, hand colored by county and showing towns, rivers, bays, lakes, railroads, roads, distances, etc. Tables of Steam Boat routes and distances. Population Table by County and by decade. This is the last state of the map prior to the inclusion of the Green rope border around the outer border (1845) and the subsequent sale of the rights to the atlas to SA Mitchell (1846).