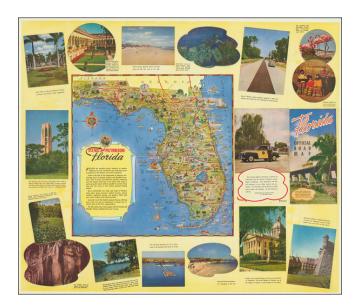

## **Description**:

Decorative pictorial map of Florida, promoting tourism in the state.

On the verso the map is titled "Look Inside at the Pictorial Map.... An Ideal Guide to Sights to See ... and things to Do ... in Florida"

The main pictorial map includes numerous playful cartoons of tourist sites and activities.