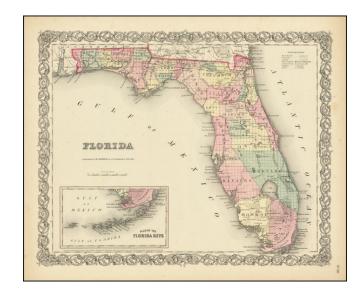

## **Florida**

**Stock#:** 69849 **Map Maker:** Colton

Date: 1855Place: New YorkColor: ColorCondition: VG+

**Size:** 15 x 12 inches

Price: SOLD

## **Description:**

Detailed map of Florida, colored by counties. Shows railroads, roads, towns, rivers, swamps, lakes, islands, forts, etc. Large inset Plan of the Keys. South Florida consists of Brevard, Manatee, Monroe and Dade Counties only. An excellent pre-Civil War map.