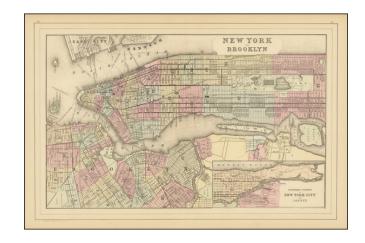

## New York and Brooklyn

Stock#: 69848 Map Maker: Mitchell Jr.

**Date:** 1884

**Place:** Philadelphia

**Color:** Color **Condition:** VG+

**Size:** 21 x 13.5 inches

**Price:** SOLD

## **Description:**

Detailed map of New York City, Brooklyn, etc., hand colored by wards.

Shows streets, buildings, parks, islands, ship works, ferries, rail lines, etc. Inset of the Northern portion of Manhattan.

One of the best large format commercial atlas maps of the period.