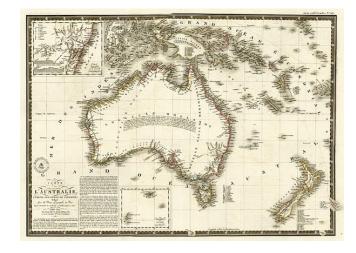

## Carte De L'Australie, Partie Sud-Oest De La Oceanie...1826

**Stock#:** 6984 **Map Maker:** Lapie

**Date:** 1826 **Place:** Paris

**Color:** Outline Color

**Condition:** VG+

**Size:** 20 x 14.5 inches

**Price:** SOLD

## **Description:**

Gorgeous large format map of Australia, New Zealand, New Guinea etc., extending to Polynesia, with inset of New South Wales. Only the coastal regions of Australia are known. Extensive notes within the continent. Excellent detail in New Zealand and throughout the rest of the maps. One of the best early 19th Century commercial maps of the region.