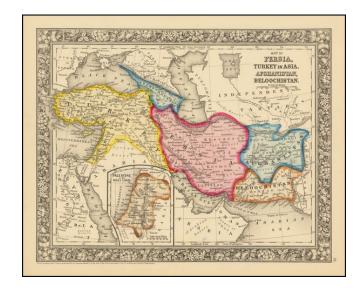

## Early Appearance of the Peninsula of Qatar

Attractive map of the Arabian Peninsula, Asia Minor, Persia, The Black Sea, Transcaucasia, Afghanistan and Beloochistan.

The map identifies the Peninsula of Qatar. This is one of the earliest printed maps to show Qatar as a Peninsula, although the name does not appear on the Peninsula, but would be named in later editions of the map.

Colored by countries, with an inset of Palestine. Shows towns, tribes, roads, rivers, mountains, lakes, etc.